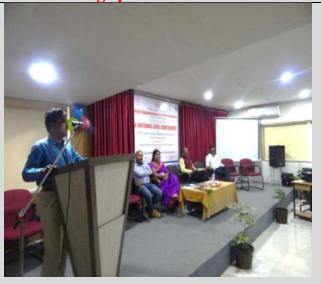

### Day -1: Wednesday, 4<sup>th</sup> May 2022 Inaugural Function 3.00 to 4.30

- 1. Preface: Prof. Dr. K.H. Kapadnis Sir
- 2. Introduction of Keynote speaker and guset of honour by Mrs.N.V.Sadgir
- 3. Guest of Honour speech by Prof. Dr. Vimal Rarh
- 4. Key Note Address by VC Prof. Dr.A.K.Bakshi
- 5. Presidential address by Hon. Prin. Dr. B.S. Jagdale Sir
- 6. Inaugural vote of thanks by Dr.Kishor Nikam

The **FDP was inaugurated** by Hon'ble Vice-Chancellor of Pandit Madan Mohan Malviya University, Haryana **Prof.(Dr.) A.K. Bakshi.** 

Meanwhile Coordinator of the FDP **Prof.(Dr.) K.H. Kapadnis** highlighted on the objectives for organising this One Week FDP. He also emphasized on the use of ICT in the classrooms, hence it is very important for the teachers to be competent in using technology in teaching learning process.