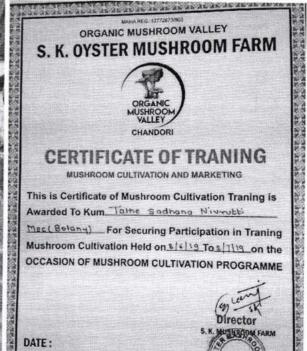

Pawar and course in-charge Dr. S. B. Shisode.

#### Objectives:

- promote self-employment
- To provide job related knowledge
- · To know about practical outlook & requisite skills for the industry
- To bridge the gap between classroom theoretical learning and practical training in a reallife environment.
- To give students a platform to enhance their interpersonal skills.

#### **Outcomes:**

- Provided students with a practical real-world perspective
- Student got opportunity to ask questions and clear her doubts related to the area of interest
- Hands-on training of methods of cultivation of mushroom

\_steisodl

Head
Department of Botany
Loknete Vyankatrao Hiray
Arts, Science & Commerce College,
Panchavati, Nashik - 3.

### Student visit & training at S. K. Oyster Mushroom Industry





sistersodl

Head
Department of Botany
Loknete Vyankatrao Hiray
Arts, Science & Commerce College,
Panchavati, Nashik - 3.



महाराष्ट्र MAHARASHTRA

O 2019 O

541303

अ.नं. :6722, दि.:19-08-2020, रु. :100, पैकी रु. :100 श्री./श्रीमत्ती/सौ.: Principal L.V.H. College Nashik पत्ता : Near Kanmamwar Bridge, Panchvati, Nashik हस्ते : Dr. S.B. Shisode

कारण र्ªMOU

TREASURY OFFICE NASIK 1 2 AUG 2020

#### MEMORANDUM OF UNDERSTANDING

This Memorandum of Understanding, entered between the Loknete Vyankatrao Hiray College of Arts, Science and Commerce, Panchavati, Nashik - 422003, an educational institute affiliated to the Savitribai Phule Pune University, Pune and offering various educational programmes, here in after referred to as party on the FIRST PART, and v s motor's ROYAL ENFIELD GENUINE SP