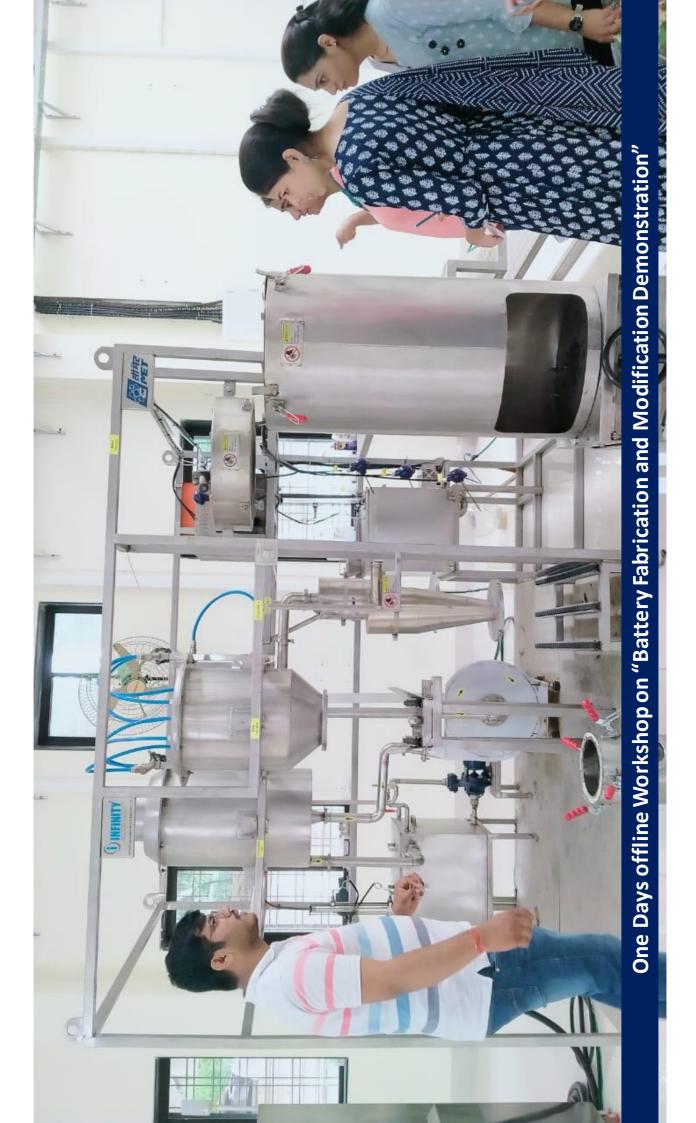

One Day Workshop on **Battery Fabrication and Modification Demonstration** 

Date: 2<sup>nd</sup> August 2022

One Days offline Workshop on "Battery Fabrication and Modification Demonstration"

Students interactions in One Days offline Workshop on "Battery Fabrication and Modification Demonstration"