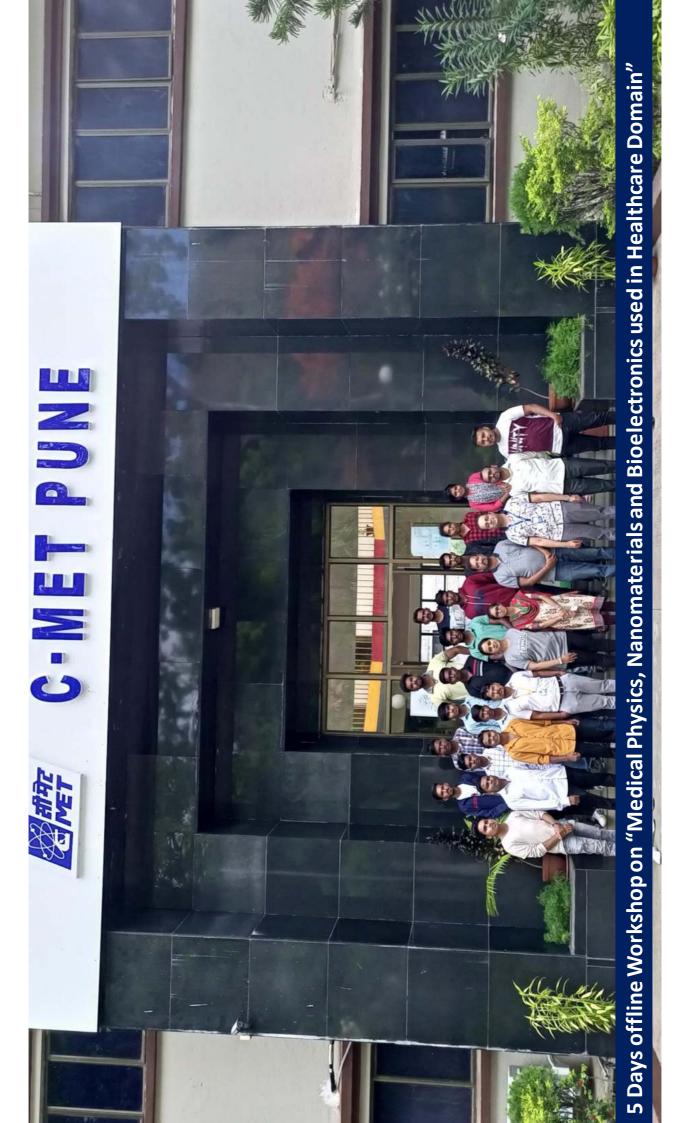

#### Venue

Krishna Institute of Medical Sciences "Deemed to be University" (KIMSDU), Malkapur, Karad (Dist.-Satara), Maharashtra, India, PIN – 415539

5 Days offline Workshop on Medical Physics, Nanomaterials and Bioelectronics used in Healthcare Domain

Mr. Sachin Jadhav, M.Sc-I participated in 5 Days offline Workshop on "Medical Physics, Nanomaterials and **Bioelectronics used in Healthcare Domain**"

Mr. Kishor Raut, M.Sc-I student participated in 5 Days offline Workshop on "Medical Physics, Nanomaterials and **Bioelectronics used in Healthcare Domain**"

Mr. Sachin Jadhav, M.Sc-I student participation in 5 Days offline Workshop on "Medical Physics, Nanomaterials and Bioelectronics used in Healthcare Domain"

Felicitation of students participated in the 5 Days offline Workshop on "Medical Physics, Nanomaterials and **Bioelectronics used in Healthcare Domain**"