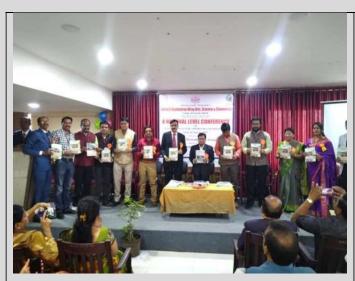

VALEDICTORY SESSION The valedictory session for the seven day National Faculty Development Programme began at 4.30 PM. The function was graced by the Chief Guest Dr. Jaswinder Singh, Director, GAD TLC, Dr. Parag Kalkar, dean of commerce and Management SPPU,Pune and Dr.Vimal Rarh, Project Head and Joint Director, GAD TLC. The session commenced with the welcome address by Mrs.Sarla Sanap,Assistant Professor, Department of English, MGV's LVH College Nashik. Mrs.Nutan Sadgir, Co-coordinator of FDP, presented the report of the seven day National Faculty Development Programme. The honourable Principal of MGV's L.V.H.Arts,Science and Commerce College Nashik, Dr.B.S.Jagdale delivered the presidential address. The Chief Guest of the session, Dr.Jaswinder Singh, Director, GAD TLC, gave the valedictory address. This was followed by the chief guest speeh delivered by Dr. Parag Kalkar, dean of commerce and Management SPPU,Pune. Dr.Vimal Rarh, Project Head and Joint Director, GAD TLC, shared the concluding remarks

regarding the Faculty Development Programme. The participants gave positive feedbacks commenting that the seven day Faculty Development Programme was helpful in improving their teaching skills and techniques. The valedictory session concluded with the formal vote of thanks by Dr.S.S.Chobe .