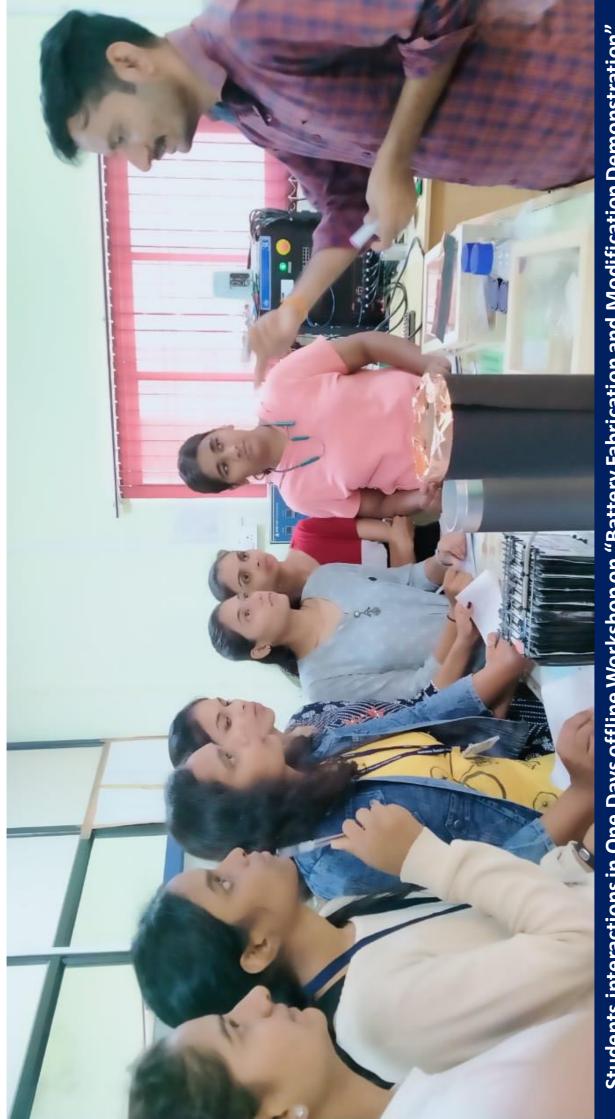

One Day Workshop on **Battery Fabrication and Modification Demonstration** 

Date: 2<sup>nd</sup> August 2022

One Days offline Workshop on "Battery Fabrication and Modification Demonstration"

Students interactions in One Days offline Workshop on "Battery Fabrication and Modification Demonstration"