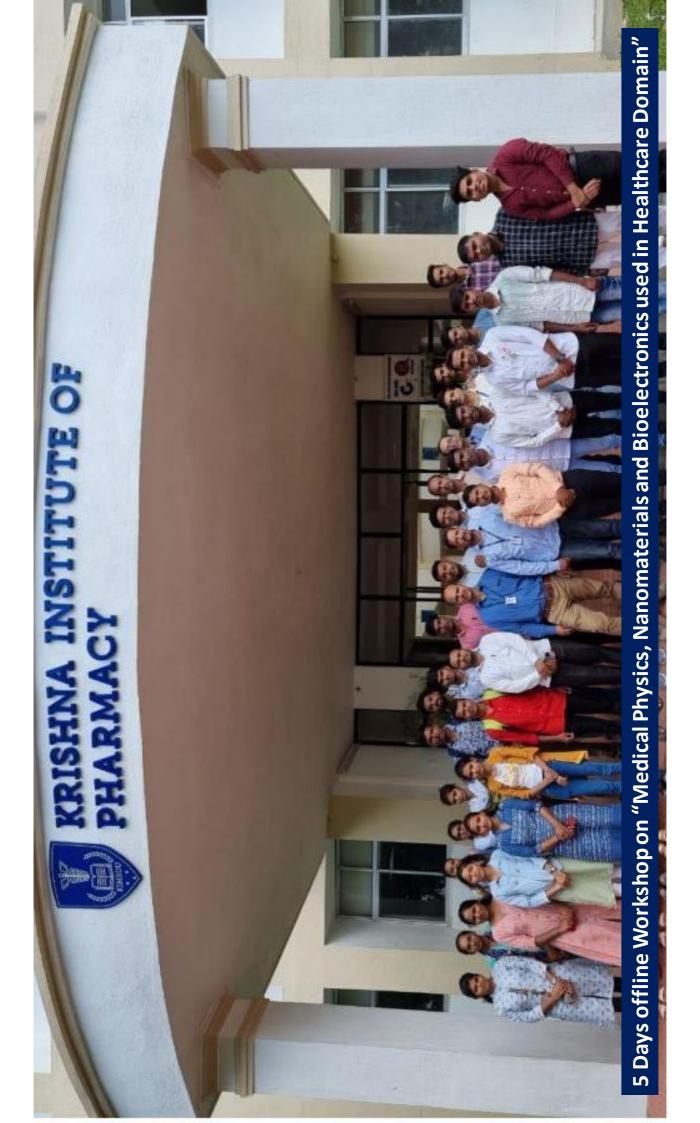

#### Venue

Krishna Institute of Medical Sciences "Deemed to be University" (KIMSDU), Malkapur, Karad (Dist.-Satara), Maharashtra, India, PIN – 415539

5 Days offline Workshop on Medical Physics, Nanomaterials and Bioelectronics used in Healthcare Domain

Mr. Sachin Jadhav, M.Sc-I participated in 5 Days offline Workshop on "Medical Physics, Nanomaterials and **Bioelectronics used in Healthcare Domain**"

Mr. Kishor Raut, M.Sc-I student participated in 5 Days offline Workshop on "Medical Physics, Nanomaterials and **Bioelectronics used in Healthcare Domain**"

Mr. Sachin Jadhav, M.Sc-I student participation in 5 Days offline Workshop on "Medical Physics, Nanomaterials and Bioelectronics used in Healthcare Domain"

Felicitation of students participated in the 5 Days offline Workshop on "Medical Physics, Nanomaterials and **Bioelectronics used in Healthcare Domain**"