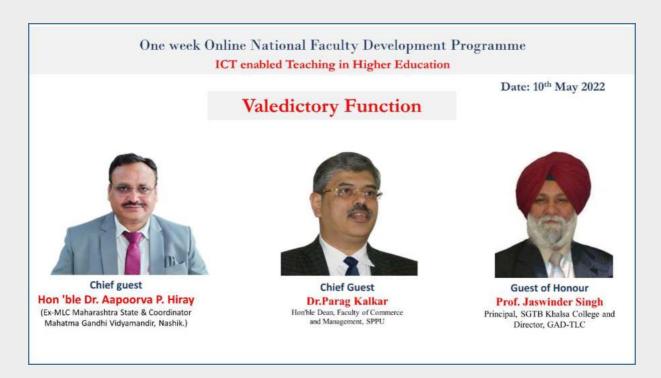

VALEDICTORY SESSION The valedictory session for the seven day National Faculty Development Programme began at 4.30 PM. The function was graced by the Chief Guest Dr. Jaswinder Singh, Director, GAD TLC, Dr. Parag Kalkar, dean of commerce and Management SPPU,Pune and Dr.Vimal Rarh, Project Head and Joint Director, GAD TLC. The session commenced with the welcome address by Mrs.Sarla Sanap,Assistant Professor, Department of English, MGV's LVH College Nashik. Mrs.Nutan Sadgir, Co-coordinator of FDP, presented the report of the seven day National Faculty Development Programme. The honourable Principal of MGV's L.V.H.Arts,Science and Commerce College Nashik, Dr.B.S.Jagdale delivered the presidential address. The Chief Guest of the session, Dr.Jaswinder Singh, Director, GAD TLC, gave the valedictory address. This was followed by the chief guest speeh delivered by Dr. Parag Kalkar, dean of commerce and Management SPPU,Pune. Dr.Vimal Rarh, Project Head and Joint Director, GAD TLC, shared the concluding remarks