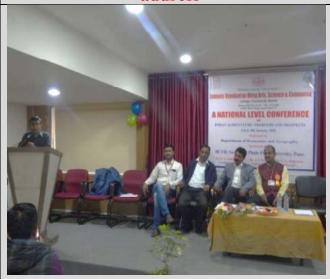

### Day -1: Wednesday, 4<sup>th</sup> May 2022 Inaugural Function 3.00 to 4.30

- 1. Preface: Prof. Dr. K.H. Kapadnis Sir
- 2. Introduction of Keynote speaker and guset of honour by Mrs.N.V.Sadgir
- 3. Guest of Honour speech by Prof. Dr. Vimal Rarh
- 4. Key Note Address by VC Prof. Dr.A.K.Bakshi
- 5. Presidential address by Hon. Prin. Dr. B.S. Jagdale Sir
- 6. Inaugural vote of thanks by Dr.Kishor Nikam

The **FDP was inaugurated** by Hon'ble Vice-Chancellor of Pandit Madan Mohan Malviya University, Haryana **Prof.(Dr.) A.K. Bakshi.** 

Meanwhile Coordinator of the FDP **Prof.(Dr.) K.H. Kapadnis** highlighted on the objectives for organising this One Week FDP. He also emphasized on the use of ICT in the classrooms, hence it is very important for the teachers to be competent in using technology in teaching learning process.

**National Coordinator** of Guru Angad Dev Teaching Learning Centre of MHRD **Prof.(Dr.) Vimal Rarh** Conveyed the initiatives taken by the centre to make teachers more techsavy by organising online training sessions.