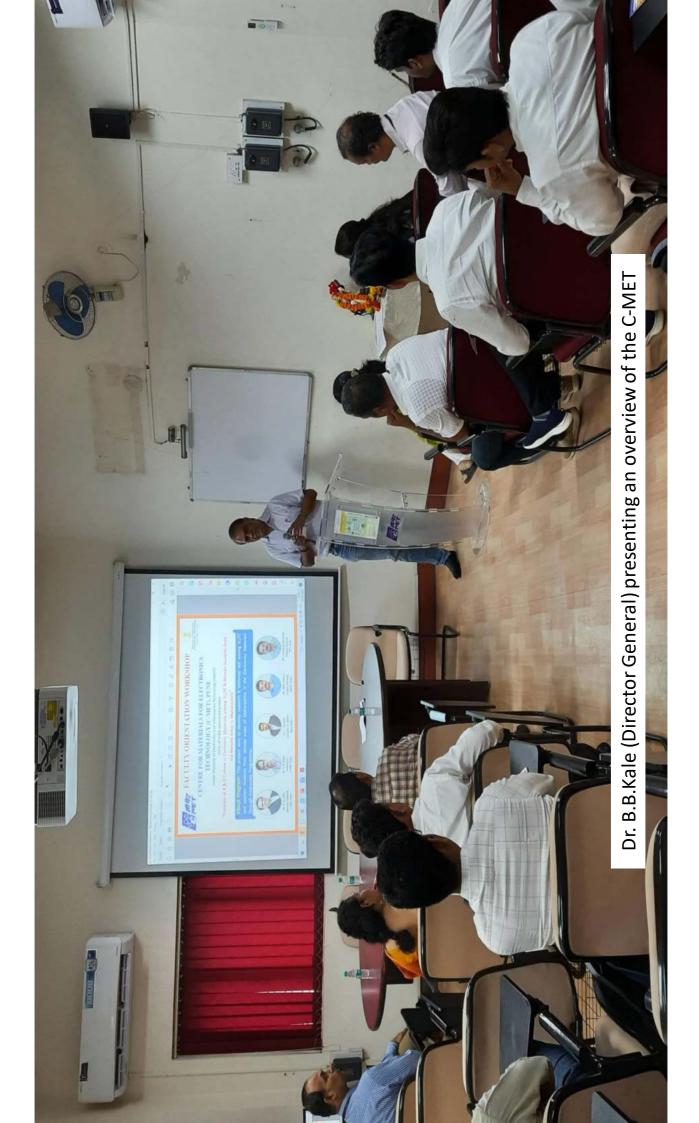

(Scientist)

Mr. Rushikesh Kale

Ms. Priyanka Birla.

Ms. Sayali Shenkar.

Dr. Bharat B. Kale presenting an overview of the C-MET, Pune

Dr. Ranjit Hawaldar Delivering talk on Quantum Computing and 2D Material

Interaction of the Team C-MET, Pune with students