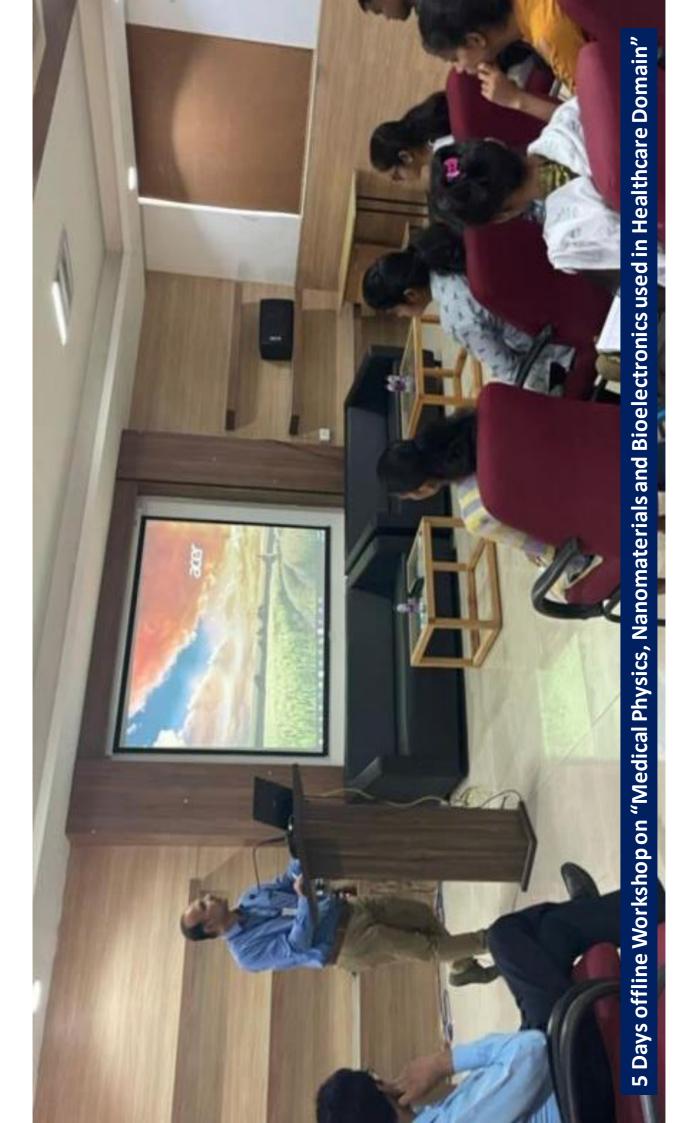

Mr. Sachin Jadhav, M.Sc-I participated in 5 Days offline Workshop on "Medical Physics, Nanomaterials and **Bioelectronics used in Healthcare Domain**"

Mr. Kishor Raut, M.Sc-I student participated in 5 Days offline Workshop on "Medical Physics, Nanomaterials and **Bioelectronics used in Healthcare Domain**"

Mr. Sachin Jadhav, M.Sc-I student participation in 5 Days offline Workshop on "Medical Physics, Nanomaterials and Bioelectronics used in Healthcare Domain"

Felicitation of students participated in the 5 Days offline Workshop on "Medical Physics, Nanomaterials and **Bioelectronics used in Healthcare Domain**"