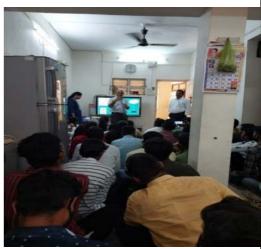

### Session I & II Multimedia enrichment and presentation Tools

Dr.Arun Julka, Associate professor Maharaja Agarasen College, University of Delhi

Dr.Arun Julka, Associate professor Maharaja Agarasen College, University of Delhi , session titled "Multimedia enrichment and presentation Tools" was handled by Dr. S.D.Majrekar , Department of Mathematics, MGV's LVH arts. Science and commerce college, introduced the resource person and invited him for the presentation Dr. Arun Zulka gaves hands on training on different application of powerpoint presentation tools like insert video, snipping tools, insert images, use of smartart and many more application, how we can easily make a good presentation, the session was followed by question answer.