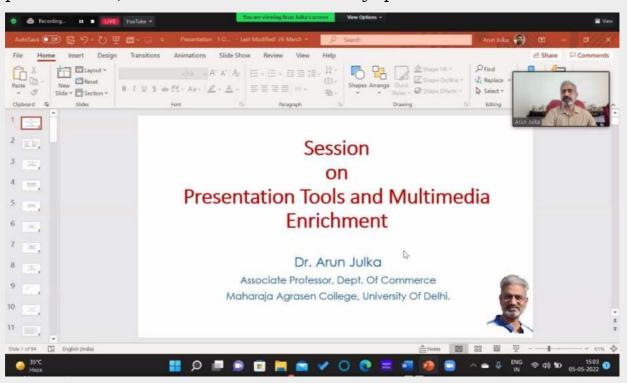

### Session I & II Multimedia enrichment and presentation Tools

Dr.Arun Julka, Associate professor Maharaja Agarasen College, University of Delhi

Dr.Arun Julka, Associate professor Maharaja Agarasen College, University of Delhi , session titled "Multimedia enrichment and presentation Tools" was handled by Dr. S.D.Majrekar , Department of Mathematics, MGV's LVH arts. Science and commerce college, introduced the resource person and invited him for the presentation Dr. Arun Zulka gaves hands on training on different application of powerpoint presentation tools like insert video, snipping tools, insert images, use of smartart and many more application, how we can easily make a good presentation, the session was followed by question answer.