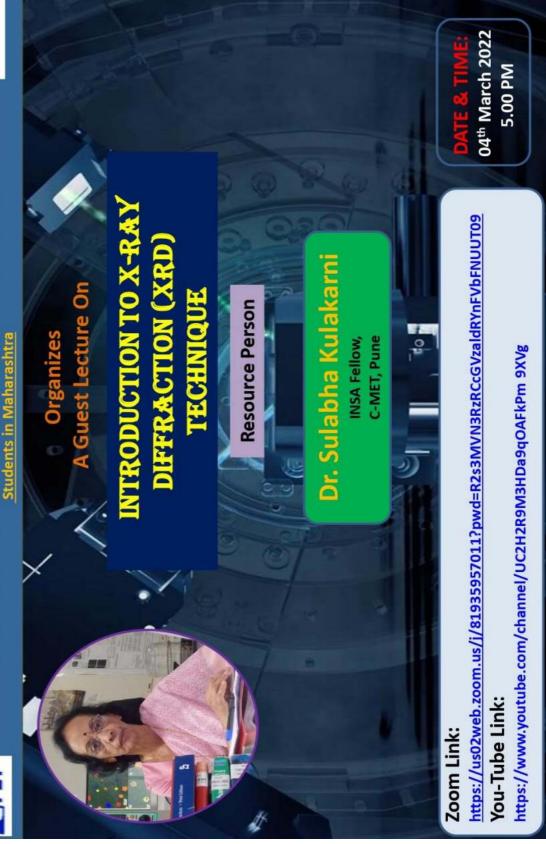

Guest Lecture On Organises

INTRODUCTION TO SCANNING **ELECTRON MICROSCOPY** 

RESOURCE PERSON

Dr. (Mrs.) Sudha Bhoraskaı Emeritus Professor, Department of

Date & Time:

Physics, SPPU, Pune

2nd March 2022 5.00 PM

Zoom Link:

Da9qOAFkPm 9XVg You-Tube Link:

Dr. Manish Shinde (Scientist, C-MET) discussing the issues and challenges in the field of research, with the Faculty

Mr. Satish A. Ahire presenting his views on issues and challenges in the field of research, with the Expertise