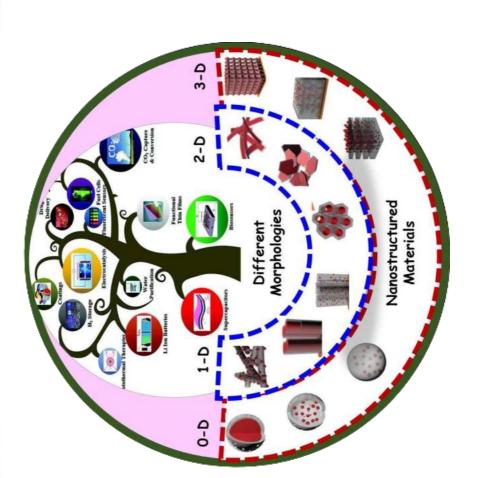

### Objectives:

- To encourage the students for the research skill
- To give an opportunity to interact with the eminent scientist.
- To aware the students about the recent developments in the field of research.
- To create Research and Development Culture among students.

## Achievements of the collaboration:

- 1. Faculty and Students has participated in one day Faculty Development Programme and
- by Center for Materials for Electronic Technology in association with Krishna Institute of Medical Sciences, Karad on "Medical Physics, Nanomaterials and Bioelectronics Two students Participated in Five Days workshop (13-17 Jun 2022) organized used in healthcare domain".
- 3. Nine students has participated in One Day Workshop on Battery Fabrication and Modification Demonstration held on 2nd August 2022.
- Celebration of "Har Ghar Tiranga" through C-MET
- One day Seminar on "Perspective Of Materials In Electronics

#### Perspective of Materials for Electronics Technology

19th August 2022 Nanostructured Materials Dr. U.P.Shinde. p Dr.A.B.Patil. Organizing Committee from LVH College, Nashik Prof.(Dr.): B.-Brwari. Dr. S.-Breil Ineeds. COD. Dr. U.P. Mrs. NV. Sadgir. Dr. K. B. Bharme Dr. S. S. Chobe. Dr. J.M. Shewale Prof. (Dr.) Mrunal Bhardwaj. Vice Principal & IQAC Coordinat Organizing Committee from C-MET, Pune
M. Manish Shinde (sienna, C-MET pene)
Dr. Ranjit Havaidar (scientas, C-MET pene)
Mr. Amol Tambe.
Ms. Priyanka Birla.
Ms. Sayali Shenkar.
Mr. Rushilterh Kale. Co-Chairman Dr. B. S. Jagdale, Principal, MGs LVH College, Nashik Chairman Dr. Bharat B. Kale, Director General Centre for Materials for Electronics Technology (C-MET) Co-ordinator Prof. Satish A. Ahire, MGVs LVH College, Nashik Co-cordinator Dr. Govind Umarji, Scientist, C-MET, Pune Co-convenor Dr. Sudhir S. Arbuj, Scientist, C-MET, Pune Convenor Prof.(Dr.) K.H.Kapadnis. Vice Principal & Head