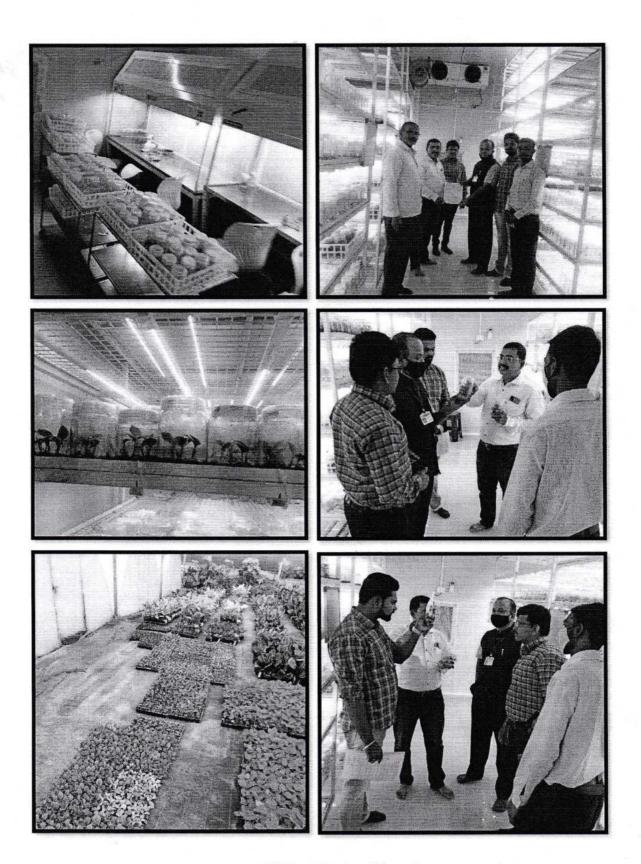

- Students got opportunity to ask questions and clear their doubts related to their area of interest
- Information about core crops used for their industry like grapes, tomato, pomegranate, banana, sweet lime, sweet corn, orange, mango, etc. was provided.
- Students gained knowledge about the fresh fruits grown in their farms like Strawberry, Guava, apple, Dragon fruit, Kiwi, Peach, etc. and their ethical cultivation practices, natural fertilizers used along with the tips for growing quality produce.
- Information related to their processed food products such as tomato products, frozen pulps and vegetables, fruit drinks, shakes and smoothies, jams, etc. was provided.

Head
Department of Botany
Loknete Vyankatrao Hiray

15 teisodl

Arts, Science & Commerce College, Panchavati, Nashik - 3.



Visit at Srujan Biotech

Haad

Head
Department of Botany
Loknete Vyankatrao Hiray
Arts, Science & Commerce College,
Panchavati, Nashik - 3.



Head

& Research center
Head & Co-Ordinator
PS bentrate of Stom Librario Sa
L VH. Ass Science (Controller
College Partitions (Useful)

#### CERTIFICATE

This is Certify that Miss. Hemangini Soniram Gavit of M.Sc. II Botany has completed annual project, under guidance of Prof. Dr. N. B. Pawar and Dr. Lalit Patil Oriector Alta Tissue Culture Services, A/P. Pimpals Ramache: Niphad, Nashiki during the year 2020-21, at the Alfa Tissue Culture Services and P. G. Department of Botany and Research center LV-H college, Nashik affiliated to Savitribai Phule Pune University, Pune

This project work entitled "In-vitro Micropropagation of Banana" was carried o