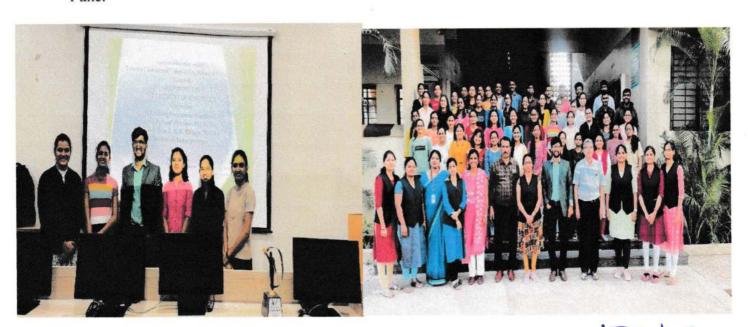

Vice-Principal Dr. Nandu Pawar, Supervisors Dr. Santosh Chobe ,Dr. V.H.Rakibe, Dr. Sunil Patil, Coordinators Dr. K.R. Nikam, Mr.S.A.Ahire, Convenors Dr. P.Y.Vyaliz, Dr. T.B.Pawar, Dr. Vishnu Adole, Organizing Committee members Dr. S.D. Manjarekar, Dr. A.B.Patil, Smt. Sarala Sanap, Mr. Bhushan Chakor took meticulous efforts for the successful organization of the programme.

The inaugural session was compared by Smt. Sarala Sanap ,Mrs.N.V.Sadgir introduce todays keynote speaker Dr.A.K.Bakshi and gust of honour Prof.Dr.Vimal Rarh and dr.K.R.Nikam propose vote of thanks.