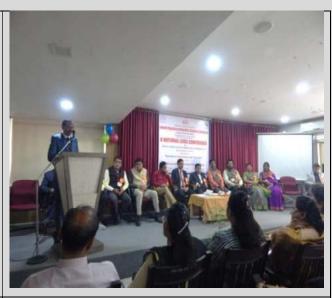

### Day -1: Wednesday, 4<sup>th</sup> May 2022 Inaugural Function 3.00 to 4.30

- 1. Preface: Prof. Dr. K.H. Kapadnis Sir
- 2. Introduction of Keynote speaker and guset of honour by Mrs.N.V.Sadgir
- 3. Guest of Honour speech by Prof. Dr. Vimal Rarh
- 4. Key Note Address by VC Prof. Dr.A.K.Bakshi
- 5. Presidential address by Hon. Prin. Dr. B.S. Jagdale Sir
- 6. Inaugural vote of thanks by Dr.Kishor Nikam

The **FDP was inaugurated** by Hon'ble Vice-Chancellor of Pandit Madan Mohan Malviya University, Haryana **Prof.(Dr.) A.K. Bakshi.** 

Meanwhile Coordinator of the FDP **Prof.(Dr.) K.H. Kapadnis** highlighted on the objectives for organising this One Week FDP. He also emphasized on the use of ICT in the classrooms, hence it is very important for the teachers to be competent in using technology in teaching learning process.

**National Coordinator** of Guru Angad Dev Teaching Learning Centre of MHRD **Prof.(Dr.) Vimal Rarh** Conveyed the initiatives taken by the centre to make teachers more techsavy by organising online training sessions.

**IQAC Coordinator** of LVH **Prof.( Dr.) Mrunal Bharadwaj** highlighted on the initiatives taken by IQAC to enhance the quality of the institution in terms teaching learning evaluation and other pursuit.

Prof. (Dr.) A.K.Bakshi chairman of GAD-TLC, Hon'ble Vice-Chancellor PDM University, Bahadurgarh, Haryana in his keynote address foregrounded the importance of Digital Transformation in Higher Education. He elaborated on what is Digital Transformation, why we need it, Impact of ICT on Higher Education, and the future of Digital Transformation. He also underlined the difference between Digitization, Digitalization, and Digital Transformation to mark the importance of Digital tools that help in completing various tasks involved in integration of technology with education.

In his presidential address <u>Hon'ble principal</u> of the college <u>Dr. B.S. Jagdale</u> retrospectively overviewed the development of Loknete Vyankatrao Hiray College and its parent institution Mahatma Gandhi Vidyamandir. He also foregrounded the number of initiatives taken by the institution in terms of Research, National/International