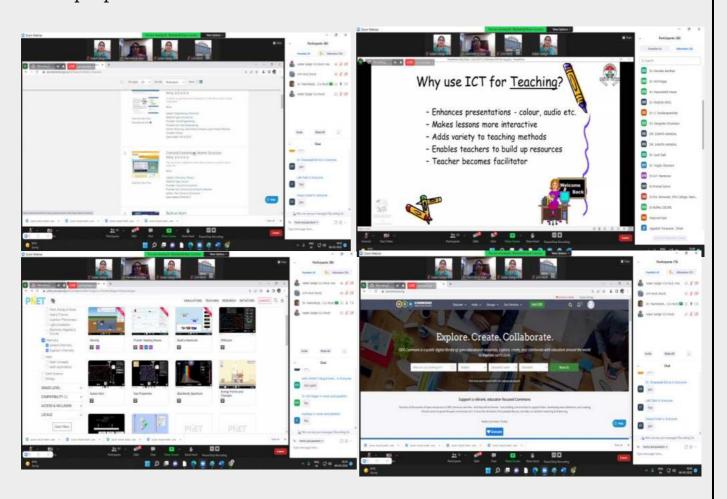

### Session I & II Multimedia enrichment and presentation Tools

Dr.Arun Julka, Associate professor Maharaja Agarasen College, University of Delhi

Dr.Arun Julka, Associate professor Maharaja Agarasen College, University of Delhi , session titled "Multimedia enrichment and presentation Tools" was handled by Dr. S.D.Majrekar , Department of Mathematics, MGV's LVH arts. Science and commerce college, introduced the resource person and invited him for the presentation Dr. Arun Zulka gaves hands on training on different application of powerpoint presentation tools like insert video, snipping tools, insert images, use of smartart and many more application, how we can easily make a good presentation, the session was followed by question answer.