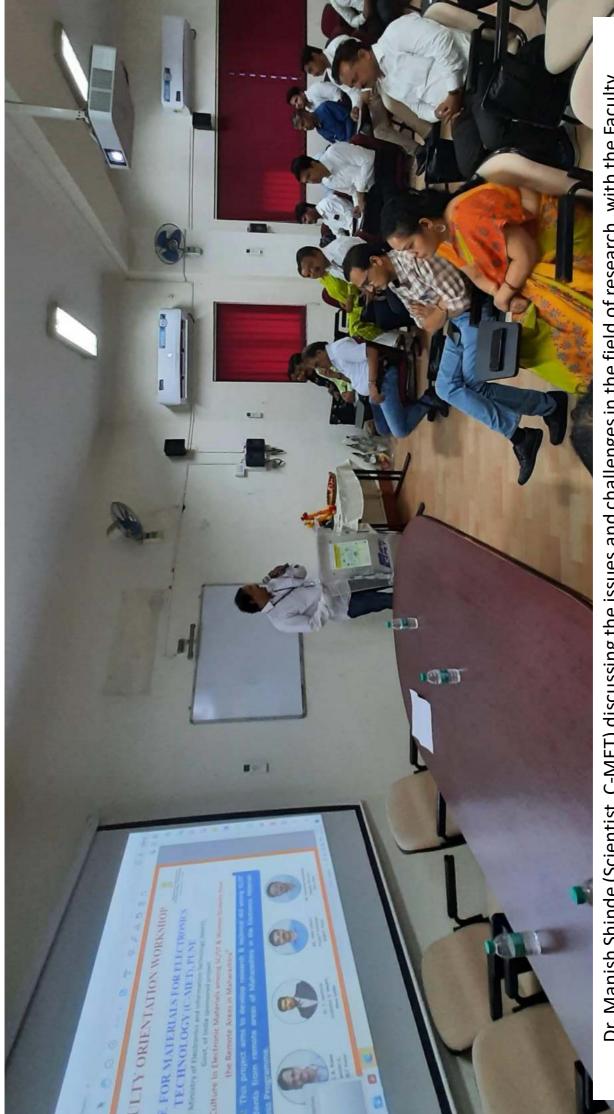

Zoom Link:

Da9qOAFkPm 9XVg You-Tube Link:

Dr. Manish Shinde (Scientist, C-MET) discussing the issues and challenges in the field of research, with the Faculty

Mr. Satish A. Ahire presenting his views on issues and challenges in the field of research, with the Expertise