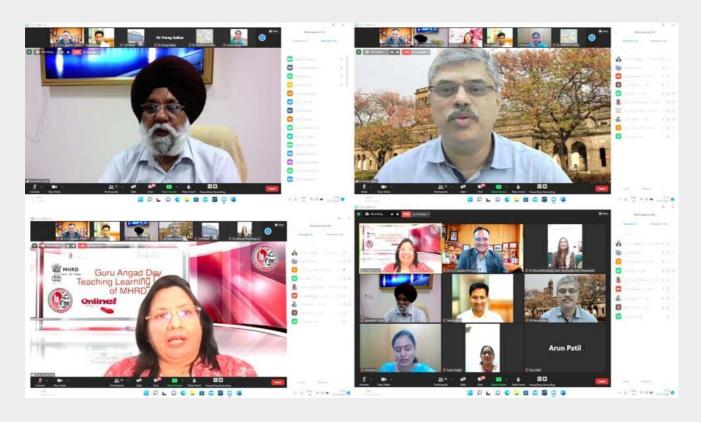

VALEDICTORY SESSION The valedictory session for the seven day National Faculty Development Programme began at 4.30 PM. The function was graced by the Chief Guest Dr. Jaswinder Singh, Director, GAD TLC, Dr. Parag Kalkar, dean of commerce and Management SPPU,Pune and Dr.Vimal Rarh, Project Head and Joint Director, GAD TLC. The session commenced with the welcome address by Mrs.Sarla Sanap,Assistant Professor, Department of English, MGV's LVH College Nashik. Mrs.Nutan Sadgir, Co-coordinator of FDP, presented the report of the seven day National Faculty Development Programme. The honourable Principal of MGV's L.V.H.Arts,Science and Commerce College Nashik, Dr.B.S.Jagdale delivered the presidential address. The Chief Guest of the session, Dr.Jaswinder Singh, Director, GAD TLC, gave the valedictory address. This was followed by the chief guest speeh delivered by Dr. Parag Kalkar, dean of commerce and Management SPPU,Pune. Dr.Vimal Rarh, Project Head and Joint Director, GAD TLC, shared the concluding remarks

regarding the Faculty Development Programme. The participants gave positive feedbacks commenting that the seven day Faculty Development Programme was helpful in improving their teaching skills and techniques. The valedictory session concluded with the formal vote of thanks by Dr.S.S.Chobe .