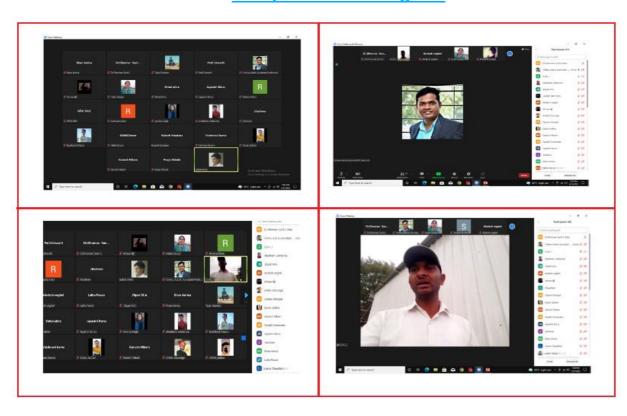

### Day -1: Wednesday, 4<sup>th</sup> May 2022 Inaugural Function 3.00 to 4.30

- 1. Preface: Prof. Dr. K.H. Kapadnis Sir
- 2. Introduction of Keynote speaker and guset of honour by Mrs.N.V.Sadgir
- 3. Guest of Honour speech by Prof. Dr. Vimal Rarh
- 4. Key Note Address by VC Prof. Dr.A.K.Bakshi
- 5. Presidential address by Hon. Prin. Dr. B.S. Jagdale Sir
- 6. Inaugural vote of thanks by Dr.Kishor Nikam

The **FDP was inaugurated** by Hon'ble Vice-Chancellor of Pandit Madan Mohan Malviya University, Haryana **Prof.(Dr.) A.K. Bakshi.** 

Meanwhile Coordinator of the FDP **Prof.(Dr.) K.H. Kapadnis** highlighted on the objectives for organising this One Week FDP. He also emphasized on the use of ICT in the classrooms, hence it is very important for the teachers to be competent in using technology in teaching learning process.

**National Coordinator** of Guru Angad Dev Teaching Learning Centre of MHRD **Prof.(Dr.) Vimal Rarh** Conveyed the initiatives taken by the centre to make teachers more techsavy by organising online training sessions.

**IQAC Coordinator** of LVH **Prof.( Dr.) Mrunal Bharadwaj** highlighted on the initiatives taken by IQAC to enhance the quality of the institution in terms teaching learning evaluation and other pursuit.

Prof. (Dr.) A.K.Bakshi chairman of GAD-TLC, Hon'ble Vice-Chancellor PDM University, Bahadurgarh, Haryana in his keynote address foregrounded the importance of Digital Transformation in Higher Education. He elaborated on what is Digital Transformation, why we need it, Impact of ICT on Higher Education, and the future of Digital Transformation. He also underlined the difference between Digitization, Digitalization, and Digital Transformation to mark the importance of Digital tools that help in completing various tasks involved in integration of technology with education.

In his presidential address <u>Hon'ble principal</u> of the college <u>Dr. B.S. Jagdale</u> retrospectively overviewed the development of Loknete Vyankatrao Hiray College and its parent institution Mahatma Gandhi Vidyamandir. He also foregrounded the number of initiatives taken by the institution in terms of Research, National/International