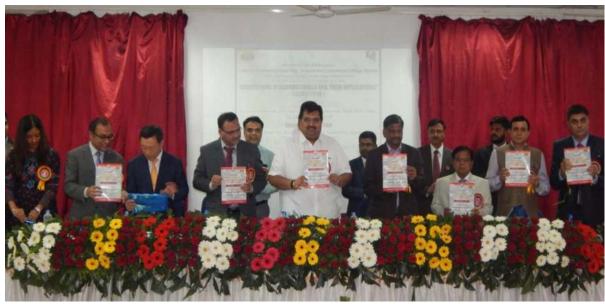

### Day -1: Wednesday, 4<sup>th</sup> May 2022 Inaugural Function 3.00 to 4.30

- 1. Preface: Prof. Dr. K.H. Kapadnis Sir
- 2. Introduction of Keynote speaker and guset of honour by Mrs.N.V.Sadgir
- 3. Guest of Honour speech by Prof. Dr. Vimal Rarh
- 4. Key Note Address by VC Prof. Dr.A.K.Bakshi
- 5. Presidential address by Hon. Prin. Dr. B.S. Jagdale Sir
- 6. Inaugural vote of thanks by Dr.Kishor Nikam

The **FDP was inaugurated** by Hon'ble Vice-Chancellor of Pandit Madan Mohan Malviya University, Haryana **Prof.(Dr.) A.K. Bakshi.** 

Meanwhile Coordinator of the FDP **Prof.(Dr.) K.H. Kapadnis** highlighted on the objectives for organising this One Week FDP. He also emphasized on the use of ICT in the classrooms, hence it is very important for the teachers to be competent in using technology in teaching learning process.

Prof. (Dr.) A.K.Bakshi chairman of GAD-TLC, Hon'ble Vice-Chancellor PDM University, Bahadurgarh, Haryana in his keynote address foregrounded the importance of Digital Transformation in Higher Education. He elaborated on what is Digital Transformation, why we need it, Impact of ICT on Higher Education, and the future of Digital Transformation. He also underlined the difference between Digitization, Digitalization, and Digital Transformation to mark the importance of Digital tools that help in completing various tasks involved in integration of technology with education.

In his presidential address <u>Hon'ble principal</u> of the college <u>Dr. B.S. Jagdale</u> retrospectively overviewed the development of Loknete Vyankatrao Hiray College and its parent institution Mahatma Gandhi Vidyamandir. He also foregrounded the number of initiatives taken by the institution in terms of Research, National/International

The inaugural session was compared by Smt. Sarala Sanap ,Mrs.N.V.Sadgir introduce todays keynote speaker Dr.A.K.Bakshi and gust of honour Prof.Dr.Vimal Rarh and dr.K.R.Nikam propose vote of thanks.