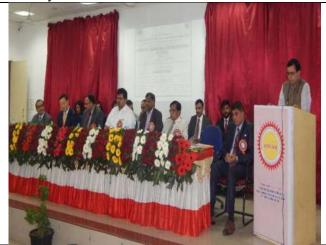

### Day -1: Wednesday, 4<sup>th</sup> May 2022 Inaugural Function 3.00 to 4.30

- 1. Preface: Prof. Dr. K.H. Kapadnis Sir
- 2. Introduction of Keynote speaker and guset of honour by Mrs.N.V.Sadgir
- 3. Guest of Honour speech by Prof. Dr. Vimal Rarh
- 4. Key Note Address by VC Prof. Dr.A.K.Bakshi
- 5. Presidential address by Hon. Prin. Dr. B.S. Jagdale Sir
- 6. Inaugural vote of thanks by Dr.Kishor Nikam

The **FDP was inaugurated** by Hon'ble Vice-Chancellor of Pandit Madan Mohan Malviya University, Haryana **Prof.(Dr.) A.K. Bakshi.** 

Meanwhile Coordinator of the FDP **Prof.(Dr.) K.H. Kapadnis** highlighted on the objectives for organising this One Week FDP. He also emphasized on the use of ICT in the classrooms, hence it is very important for the teachers to be competent in using technology in teaching learning process.

**National Coordinator** of Guru Angad Dev Teaching Learning Centre of MHRD **Prof.(Dr.) Vimal Rarh** Conveyed the initiatives taken by the centre to make teachers more techsavy by organising online training sessions.

**IQAC Coordinator** of LVH **Prof.( Dr.) Mrunal Bharadwaj** highlighted on the initiatives taken by IQAC to enhance the quality of the institution in terms teaching learning evaluation and other pursuit.

Prof. (Dr.) A.K.Bakshi chairman of GAD-TLC, Hon'ble Vice-Chancellor PDM University, Bahadurgarh, Haryana in his keynote address foregrounded the importance of Digital Transformation in Higher Education. He elaborated on what is Digital Transformation, why we need it, Impact of ICT on Higher Education, and the future of Digital Transformation. He also underlined the difference between Digitization, Digitalization, and Digital Transformation to mark the importance of Digital tools that help in completing various tasks involved in integration of technology with education.

In his presidential address <u>Hon'ble principal</u> of the college <u>Dr. B.S. Jagdale</u> retrospectively overviewed the development of Loknete Vyankatrao Hiray College and its parent institution Mahatma Gandhi Vidyamandir. He also foregrounded the number of initiatives taken by the institution in terms of Research, National/International