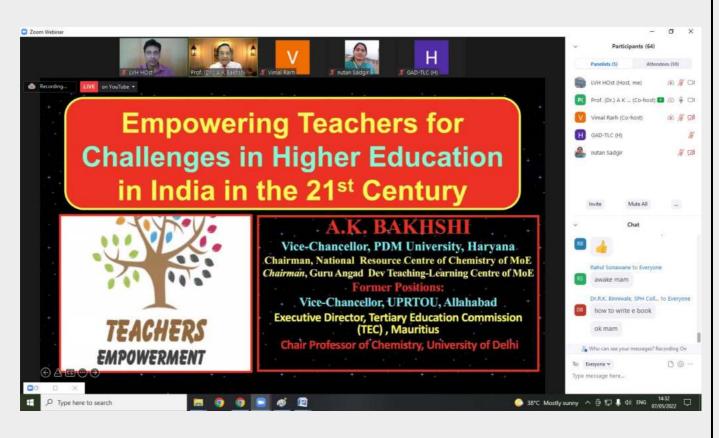

### Session II

"Empowering Teachers for challenges in Higher Education in India in the 21st Century"

Prof. (Dr.) A K Bakshi, Vice Chancellor, PDM University, Bahadurgarh, Haryana

Mrs.N.V.Sadgir, Department of chemistry, introduced and invited the first speaker for the day Dr. Vimal Rarh, Project Head and Joint Director, GAD-TLC of Ministry of Education, Government of India to speak on the topic "Role of ICT tools in Outcome Based Education" Dr.Vimal Mam in her talk discuss about how teachers need ICT Enabled teaching, National education policy 2020, development of Module in four quadrant, Teachers e kit, Blooms Taxonomy, outcome based education etc.are covered in her presentation.

The second session began with the welcome address for the resource person delivered by Dr.S.S.Chobe, Assistant Professor, Department of Chemistry. The resource person for the second session was Prof. (Dr.) A K Bakshi, Vice Chancellor, PDM University, Bahadurgarh, Haryana. His presentation titled "Empowering Teachers for challenges in Higher Education in India in the 21st Century" in his presentation why teachers empowerment is necessary in higher education,how fast changes are occuring after pandemic. formal vote of thanks delivered by Dr.S.S.Chobe