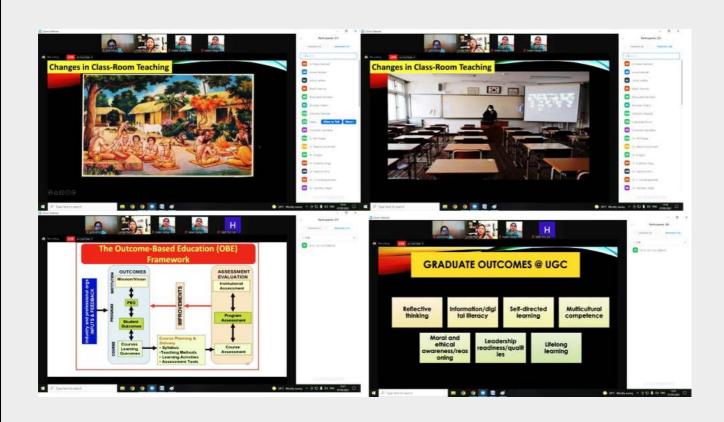

### Session I

"Role of ICT tools in Outcome Based Education"

Dr. Vimal Rarh, Project Head and Joint Director, GAD- TLC of Ministry of Education, Government of India

### Session II

"Empowering Teachers for challenges in Higher Education in India in the 21st Century"

Prof. (Dr.) A K Bakshi, Vice Chancellor, PDM University, Bahadurgarh, Haryana

Mrs.N.V.Sadgir, Department of chemistry, introduced and invited the first speaker for the day Dr. Vimal Rarh, Project Head and Joint Director, GAD-TLC of Ministry of Education, Government of India to speak on the topic "Role of ICT tools in Outcome Based Education" Dr.Vimal Mam in her talk discuss about how teachers need ICT Enabled teaching, National education policy 2020, development of Module in four quadrant, Teachers e kit, Blooms Taxonomy, outcome based education etc.are covered in her presentation.