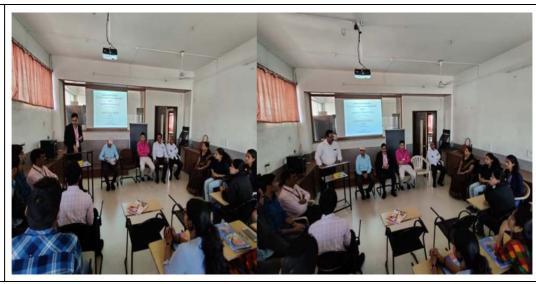

Organizes one-day seminar Maharashtra"

MGVs Loknete Vyankatrao Hiray Arts, Science & Commerce College, Panchavati, Nashik-422003, on the topic In Association with

#### Perspective of Materials for Electronics Technology

19th August 2022 Nanostructured Materials Dr. U.P.Shinde. p Dr.A.B.Patil. Organizing Committee from LVH College, Nashik Prof.(Dr.): B.-Brwari. Dr. S.-Breil Ineeds. COD. Dr. U.P. Mrs. NV. Sadgir. Dr. K. B. Bharme Dr. S. S. Chobe. Dr. J.M. Shewale Prof. (Dr.) Mrunal Bhardwaj. Vice Principal & IQAC Coordinat Organizing Committee from C-MET, Pune
M. Manish Shinde (sienna, C-MET pene)
Dr. Ranjit Havaidar (scientas, C-MET pene)
Mr. Amol Tambe.
Ms. Priyanka Birla.
Ms. Sayali Shenkar.
Mr. Rushilterh Kale. Co-Chairman Dr. B. S. Jagdale, Principal, MGs LVH College, Nashik Chairman Dr. Bharat B. Kale, Director General Centre for Materials for Electronics Technology (C-MET) Co-ordinator Prof. Satish A. Ahire, MGVs LVH College, Nashik Co-cordinator Dr. Govind Umarji, Scientist, C-MET, Pune Co-convenor Dr. Sudhir S. Arbuj, Scientist, C-MET, Pune Convenor Prof.(Dr.) K.H.Kapadnis. Vice Principal & Head

(Scientist)

Mr. Rushikesh Kale

Ms. Priyanka Birla.

Ms. Sayali Shenkar.

Dr. Bharat B. Kale presenting an overview of the C-MET, Pune

Dr. Ranjit Hawaldar Delivering talk on Quantum Computing and 2D Material

Interaction of the Team C-MET, Pune with students