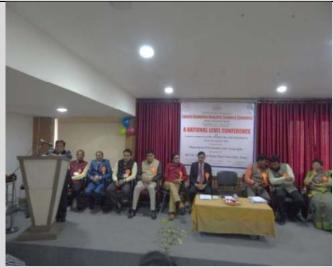

### Day -1: Wednesday, 4<sup>th</sup> May 2022 Inaugural Function 3.00 to 4.30

- 1. Preface: Prof. Dr. K.H. Kapadnis Sir
- 2. Introduction of Keynote speaker and guset of honour by Mrs.N.V.Sadgir
- 3. Guest of Honour speech by Prof. Dr. Vimal Rarh
- 4. Key Note Address by VC Prof. Dr.A.K.Bakshi
- 5. Presidential address by Hon. Prin. Dr. B.S. Jagdale Sir
- 6. Inaugural vote of thanks by Dr.Kishor Nikam

The **FDP was inaugurated** by Hon'ble Vice-Chancellor of Pandit Madan Mohan Malviya University, Haryana **Prof.(Dr.) A.K. Bakshi.** 

Meanwhile Coordinator of the FDP **Prof.(Dr.) K.H. Kapadnis** highlighted on the objectives for organising this One Week FDP. He also emphasized on the use of ICT in the classrooms, hence it is very important for the teachers to be competent in using technology in teaching learning process.

**National Coordinator** of Guru Angad Dev Teaching Learning Centre of MHRD **Prof.(Dr.) Vimal Rarh** Conveyed the initiatives taken by the centre to make teachers more techsavy by organising online training sessions.

**IQAC Coordinator** of LVH **Prof.( Dr.) Mrunal Bharadwaj** highlighted on the initiatives taken by IQAC to enhance the quality of the institution in terms teaching learning evaluation and other pursuit.

Prof. (Dr.) A.K.Bakshi chairman of GAD-TLC, Hon'ble Vice-Chancellor PDM University, Bahadurgarh, Haryana in his keynote address foregrounded the importance of Digital Transformation in Higher Education. He elaborated on what is Digital Transformation, why we need it, Impact of ICT on Higher Education, and the future of Digital Transformation. He also underlined the difference between Digitization, Digitalization, and Digital Transformation to mark the importance of Digital tools that help in completing various tasks involved in integration of technology with education.

In his presidential address <u>Hon'ble principal</u> of the college <u>Dr. B.S. Jagdale</u> retrospectively overviewed the development of Loknete Vyankatrao Hiray College and its parent institution Mahatma Gandhi Vidyamandir. He also foregrounded the number of initiatives taken by the institution in terms of Research, National/International