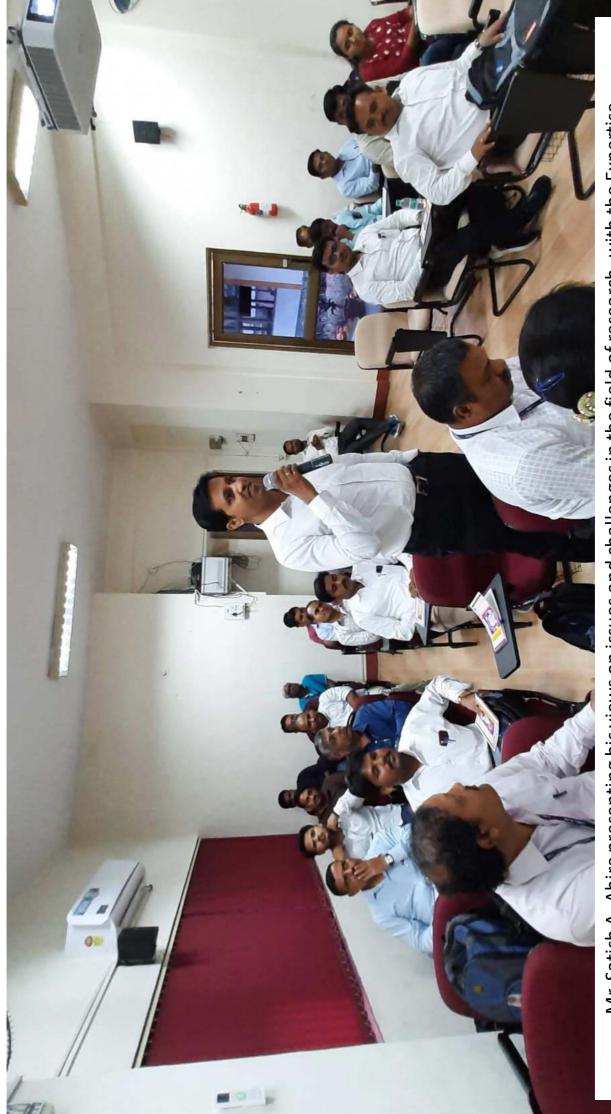

Zoom Link:

Da9qOAFkPm 9XVg You-Tube Link:

Dr. Manish Shinde (Scientist, C-MET) discussing the issues and challenges in the field of research, with the Faculty

Mr. Satish A. Ahire presenting his views on issues and challenges in the field of research, with the Expertise