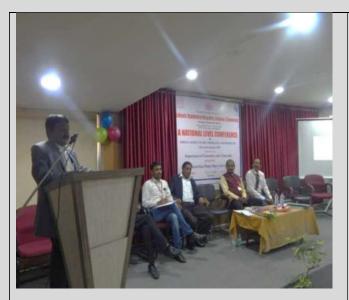

### Day -1: Wednesday, 4<sup>th</sup> May 2022 Inaugural Function 3.00 to 4.30

- 1. Preface: Prof. Dr. K.H. Kapadnis Sir
- 2. Introduction of Keynote speaker and guset of honour by Mrs.N.V.Sadgir
- 3. Guest of Honour speech by Prof. Dr. Vimal Rarh
- 4. Key Note Address by VC Prof. Dr.A.K.Bakshi
- 5. Presidential address by Hon. Prin. Dr. B.S. Jagdale Sir
- 6. Inaugural vote of thanks by Dr.Kishor Nikam

The **FDP was inaugurated** by Hon'ble Vice-Chancellor of Pandit Madan Mohan Malviya University, Haryana **Prof.(Dr.) A.K. Bakshi.** 

Meanwhile Coordinator of the FDP **Prof.(Dr.) K.H. Kapadnis** highlighted on the objectives for organising this One Week FDP. He also emphasized on the use of ICT in the classrooms, hence it is very important for the teachers to be competent in using technology in teaching learning process.

Prof. (Dr.) A.K.Bakshi chairman of GAD-TLC, Hon'ble Vice-Chancellor PDM University, Bahadurgarh, Haryana in his keynote address foregrounded the importance of Digital Transformation in Higher Education. He elaborated on what is Digital Transformation, why we need it, Impact of ICT on Higher Education, and the future of Digital Transformation. He also underlined the difference between Digitization, Digitalization, and Digital Transformation to mark the importance of Digital tools that help in completing various tasks involved in integration of technology with education.