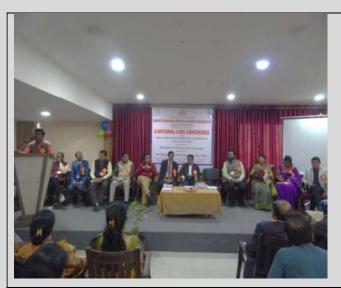

### Day -1: Wednesday, 4<sup>th</sup> May 2022 Inaugural Function 3.00 to 4.30

- 1. Preface: Prof. Dr. K.H. Kapadnis Sir
- 2. Introduction of Keynote speaker and guset of honour by Mrs.N.V.Sadgir
- 3. Guest of Honour speech by Prof. Dr. Vimal Rarh
- 4. Key Note Address by VC Prof. Dr.A.K.Bakshi
- 5. Presidential address by Hon. Prin. Dr. B.S. Jagdale Sir
- 6. Inaugural vote of thanks by Dr.Kishor Nikam

The **FDP was inaugurated** by Hon'ble Vice-Chancellor of Pandit Madan Mohan Malviya University, Haryana **Prof.(Dr.) A.K. Bakshi.** 

Meanwhile Coordinator of the FDP **Prof.(Dr.) K.H. Kapadnis** highlighted on the objectives for organising this One Week FDP. He also emphasized on the use of ICT in the classrooms, hence it is very important for the teachers to be competent in using technology in teaching learning process.

**National Coordinator** of Guru Angad Dev Teaching Learning Centre of MHRD **Prof.(Dr.) Vimal Rarh** Conveyed the initiatives taken by the centre to make teachers more techsavy by organising online training sessions.

**IQAC Coordinator** of LVH **Prof.( Dr.) Mrunal Bharadwaj** highlighted on the initiatives taken by IQAC to enhance the quality of the institution in terms teaching learning evaluation and other pursuit.

Prof. (Dr.) A.K.Bakshi chairman of GAD-TLC, Hon'ble Vice-Chancellor PDM University, Bahadurgarh, Haryana in his keynote address foregrounded the importance of Digital Transformation in Higher Education. He elaborated on what is Digital Transformation, why we need it, Impact of ICT on Higher Education, and the future of Digital Transformation. He also underlined the difference between Digitization, Digitalization, and Digital Transformation to mark the importance of Digital tools that help in completing various tasks involved in integration of technology with education.

In his presidential address <u>Hon'ble principal</u> of the college <u>Dr. B.S. Jagdale</u> retrospectively overviewed the development of Loknete Vyankatrao Hiray College and its parent institution Mahatma Gandhi Vidyamandir. He also foregrounded the number of initiatives taken by the institution in terms of Research, National/International