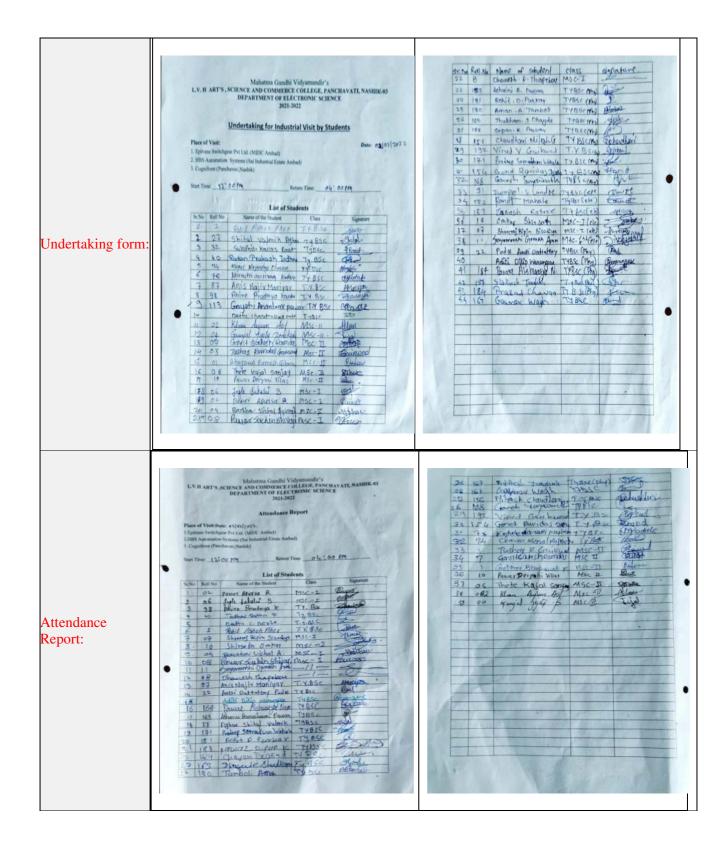

current source up to 3000 Amps.





According the route and time plan private bus and car were reached atEpitrans Switchgear Pvt. Ltd, Ambad, Nashik on 02:30 pm, The MD of company welcome the faculty and students. They explained and delivered information of manufacturing process and working of all products of company. Many students have asked the queries and the instructor has solved them very cleverly and politely. Then all the students were gathered at the main gate for the departure, where company took a group photo with students and the faculty and promised to visit again for the benefit of the students. Then departed for return to college.

Link on explanation lecture:

https://drive.google.com/file/d/1P52BbTpdWKNg\_9Ck4QuwAGXchbMsa5w0/view?usp =sharing

Photo Proof:



















# महाराष्ट्र MAHARASHTRA

O 2019 O

अ.नं. :6722, दि.:19-08-2020, रु.:100, पैकी रु.:100

श्री./श्रीमती/सौ.: Principal L.V.H. College Nashik

पत्ता : Near Kanmamwar Bridge, Panchvati, Nashik

हस्ते : Dr. S.B. Shisode

कारण: MOU

सही: sohisade

स. रा. अमृतकर स्टंम्प बेंड्र, नाशिक. (मु. वि. प. क्र. १०३ / २००२) WS 541318

TREASURY OFFICE NASIK

7 2 AUG 2020

STPHC

ATO

## MEMORANDUM OF UNDERSTANDING

|         | This Men    | norandum of U   | nderstanding, e | entered between   | n the Loknet | e Vyankatrao     | <b>Hiray College</b> |
|---------|-------------|-----------------|-----------------|-------------------|--------------|------------------|----------------------|
| of Arts | , Science a | ind Commerce,   | Panchavati, N   | ashik - 422003,   | an education | nal institute at | ff