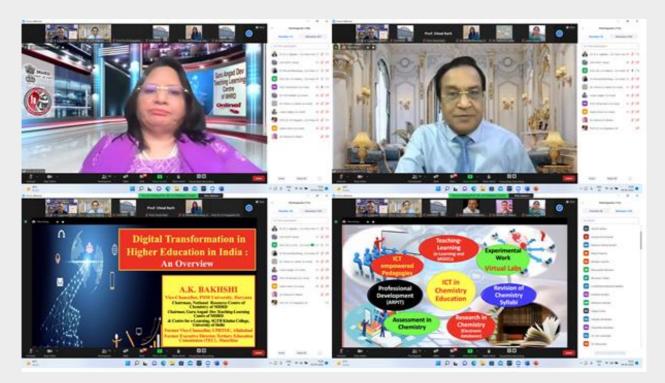

Prof. (Dr.) A.K.Bakshi chairman of GAD-TLC, Hon'ble Vice-Chancellor PDM University, Bahadurgarh, Haryana in his keynote address foregrounded the importance of Digital Transformation in Higher Education. He elaborated on what is Digital Transformation, why we need it, Impact of ICT on Higher Education, and the future of Digital Transformation. He also underlined the difference between Digitization, Digitalization, and Digital Transformation to mark the importance of Digital tools that help in completing various tasks involved in integration of technology with education.

### Session I & II Multimedia enrichment and presentation Tools

Dr.Arun Julka, Associate professor Maharaja Agarasen College, University of Delhi

Dr.Arun Julka, Associate professor Maharaja Agarasen College, University of Delhi , session titled "Multimedia enrichment and presentation Tools" was handled by Dr. S.D.Majrekar , Department of Mathematics, MGV's LVH arts. Science and commerce college, introduced the resource person and invited him for the presentation Dr. Arun Zulka gaves hands on training on different application of powerpoint presentation tools like insert video, snipping tools, insert images, use of smartart and many more application, how we can easily make a good presentation, the session was followed by question answer.