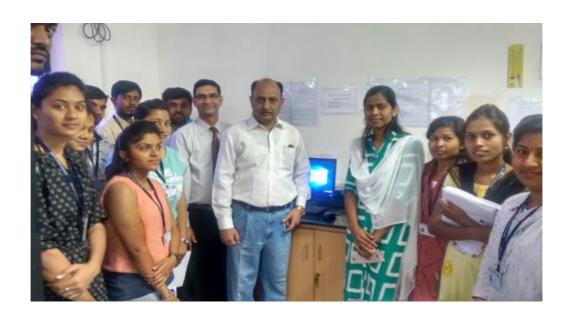

Zoom Link:

Da9qOAFkPm 9XVg You-Tube Link:

Dr. Manish Shinde (Scientist, C-MET) discussing the issues and challenges in the field of research, with the Faculty

Mr. Satish A. Ahire presenting his views on issues and challenges in the field of research, with the Expertise