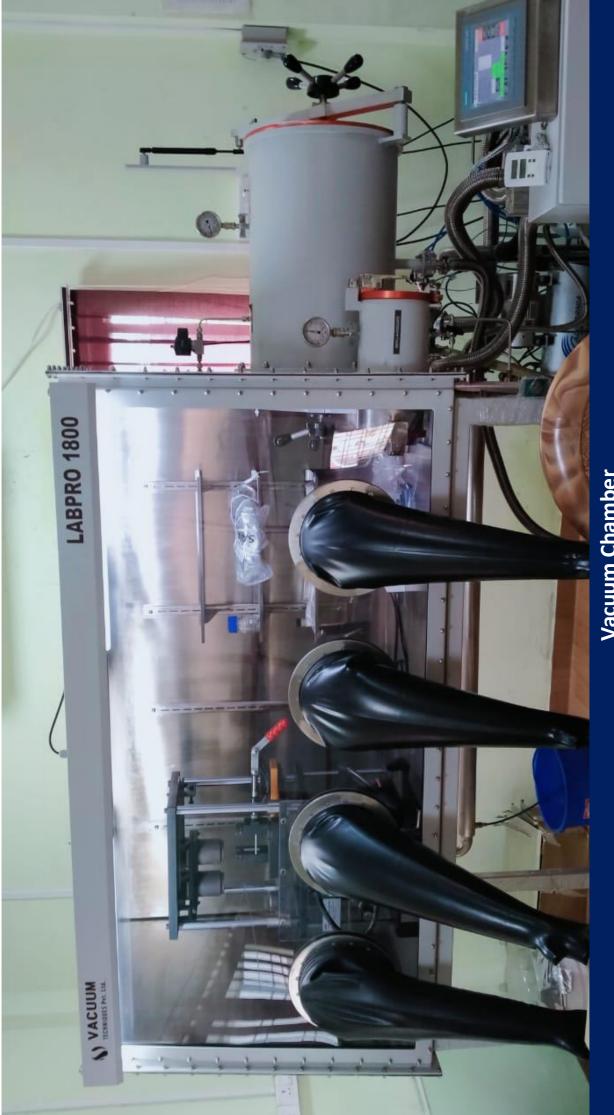

One Day Workshop on **Battery Fabrication and Modification Demonstration** 

Date: 2<sup>nd</sup> August 2022

One Days offline Workshop on "Battery Fabrication and Modification Demonstration"

Students interactions in One Days offline Workshop on "Battery Fabrication and Modification Demonstration"

Lithum Ion Battery manufactured by C-MET, Pune

Cell Packing Maschine

Vacuum Chamber