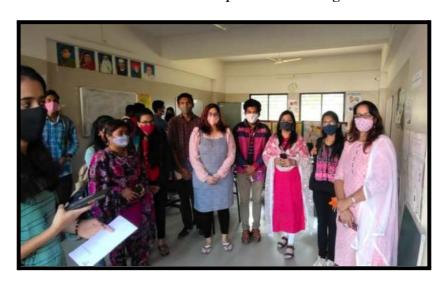

### Day -1: Wednesday, 4<sup>th</sup> May 2022 Inaugural Function 3.00 to 4.30

- 1. Preface: Prof. Dr. K.H. Kapadnis Sir
- 2. Introduction of Keynote speaker and guset of honour by Mrs.N.V.Sadgir
- 3. Guest of Honour speech by Prof. Dr. Vimal Rarh
- 4. Key Note Address by VC Prof. Dr.A.K.Bakshi
- 5. Presidential address by Hon. Prin. Dr. B.S. Jagdale Sir
- 6. Inaugural vote of thanks by Dr.Kishor Nikam

The **FDP was inaugurated** by Hon'ble Vice-Chancellor of Pandit Madan Mohan Malviya University, Haryana **Prof.(Dr.) A.K. Bakshi.** 

Meanwhile Coordinator of the FDP **Prof.(Dr.) K.H. Kapadnis** highlighted on the objectives for organising this One Week FDP. He also emphasized on the use of ICT in the classrooms, hence it is very important for the teachers to be competent in using technology in teaching learning process.