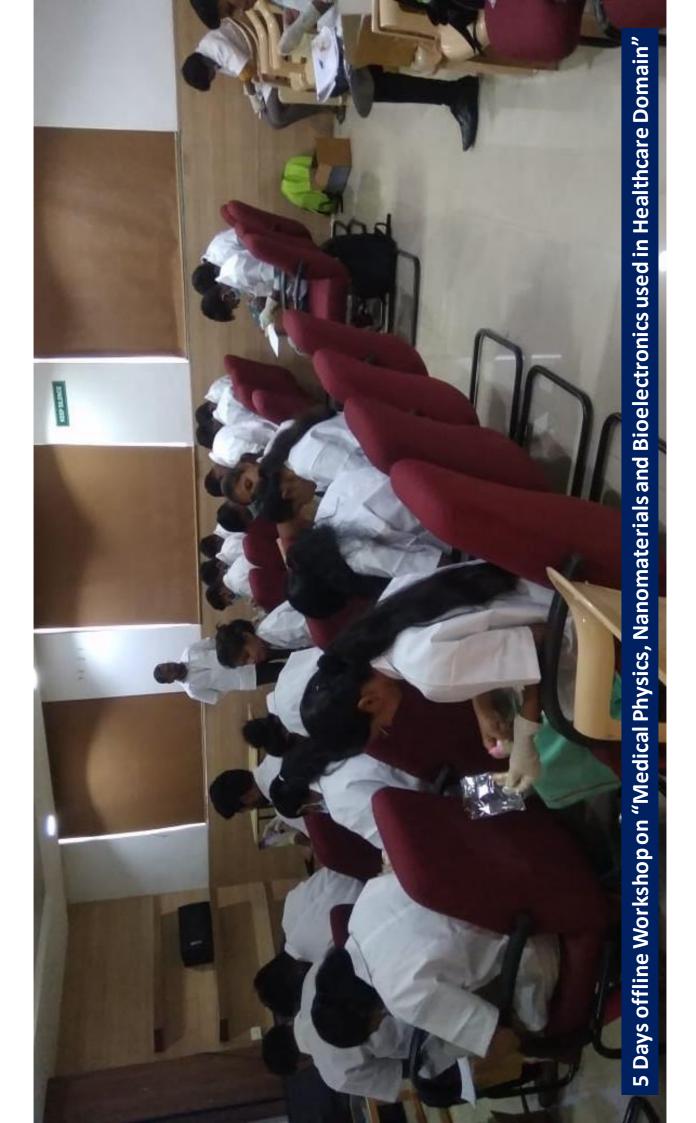

#### Venue

Krishna Institute of Medical Sciences "Deemed to be University" (KIMSDU), Malkapur, Karad (Dist.-Satara), Maharashtra, India, PIN – 415539

5 Days offline Workshop on Medical Physics, Nanomaterials and Bioelectronics used in Healthcare Domain