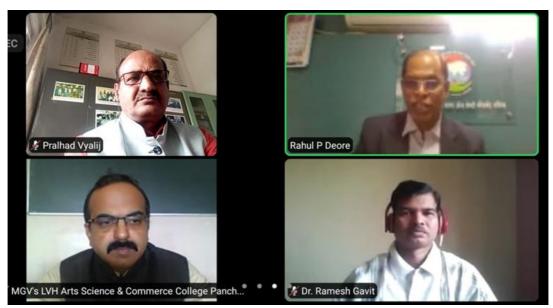

The **FDP was inaugurated** by Hon'ble Vice-Chancellor of Pandit Madan Mohan Malviya University, Haryana **Prof.(Dr.) A.K. Bakshi.** 

Meanwhile Coordinator of the FDP **Prof.(Dr.) K.H. Kapadnis** highlighted on the objectives for organising this One Week FDP. He also emphasized on the use of ICT in the classrooms, hence it is very important for the teachers to be competent in using technology in teaching learning process.

**National Coordinator** of Guru Angad Dev Teaching Learning Centre of MHRD **Prof.(Dr.) Vimal Rarh** Conveyed the initiatives taken by the centre to make teachers more techsavy by organising online training sessions.

**IQAC Coordinator** of LVH **Prof.( Dr.) Mrunal Bharadwaj** highlighted on the initiatives taken by IQAC to enhance the quality of the institution in terms teaching learning evaluation and other pursuit.

Prof. (Dr.) A.K.Bakshi chairman of GAD-TLC, Hon'ble Vice-Chancellor PDM University, Bahadurgarh, Haryana in his keynote address foregrounded the importance of Digital Transformation in Higher Education. He elaborated on what is Digital Transformation, why we need it, Impact of ICT on Higher Education, and the future of Digital Transformation. He also underlined the difference between Digitization, Digitalization, and Digital Transformation to mark the importance of Digital tools that help in completing various tasks involved in integration of technology with education.