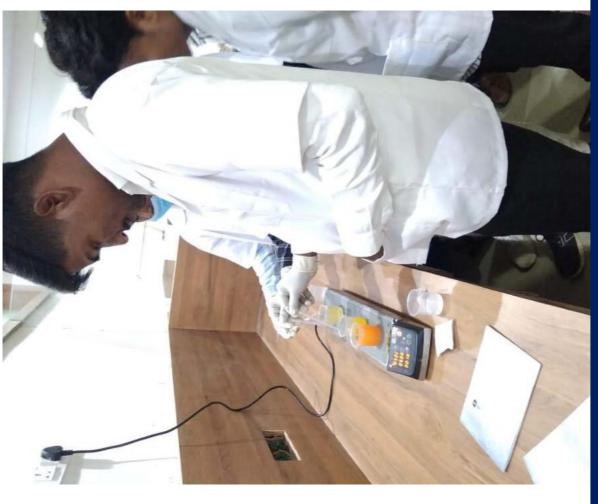

Mr. Sachin Jadhav, M.Sc-I participated in 5 Days offline Workshop on "Medical Physics, Nanomaterials and **Bioelectronics used in Healthcare Domain**"

Mr. Kishor Raut, M.Sc-I student participated in 5 Days offline Workshop on "Medical Physics, Nanomaterials and **Bioelectronics used in Healthcare Domain**"

Mr. Sachin Jadhav, M.Sc-I student participation in 5 Days offline Workshop on "Medical Physics, Nanomaterials and Bioelectronics used in Healthcare Domain"

Felicitation of students participated in the 5 Days offline Workshop on "Medical Physics, Nanomaterials and **Bioelectronics used in Healthcare Domain**"